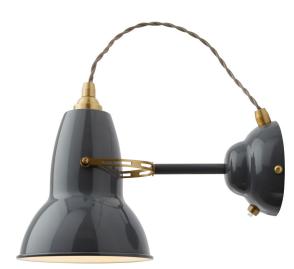

#### Product

Wall Light - Elephant Grey Wall Light - Jet Black Wall Light - Ink Blue

#### Description

Heritage inspired colours, woven cable and authentic brass details create a new aesthetic for this iconic Anglepoise design. The wall light features a discrete switch located on the back plate and has a flexible shade, so the light can be focused just where it's needed.

#### Materials

- Gloss paint finish
- Steel Shade, arm and wall plate
- Brass shade cap, bridle and fittings
- Twisted woven fabric cable
- IP20 rating