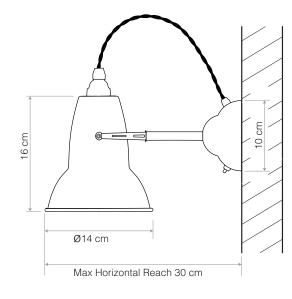

#### Dimensions

- Shade diameter: ø14cm
- Shade height: 16cm
- Max reach: 30cm (from wall to shade)
- Wall plate diameter: ø10cm
- Light Packaging (L x W x H): 22cm x 16cm x 29cm
- Light Packaged Weight: 1.0kg